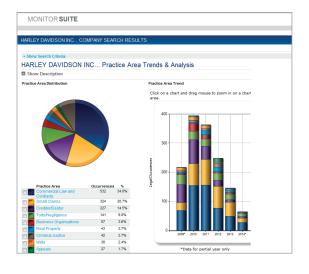

#### **Monitor Suite**

Specifically designed to help you strategically find – and win – new business, Monitor Suite profiles combine legal information, sophisticated functionality, real-time filtering, company data, and vast docket coverage into a single, intuitive, visually rich interface.