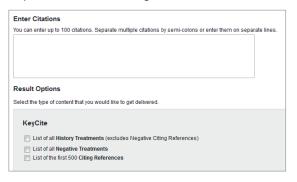

#### KeyCite® Widget

Give your researchers the power to view the history of a case, statute, administrative decision, or regulation to help determine whether it is good law.