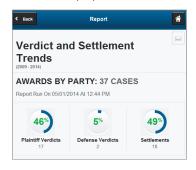

# Case Evaluator

Display case outcomes and award amounts to help attorneys determine the value of potential cases and evaluate proposed settlements.