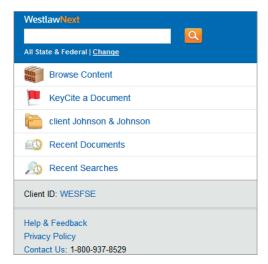

#### Personal WestlawNext Folder

Give your users quick access to their saved WestlawNext research.