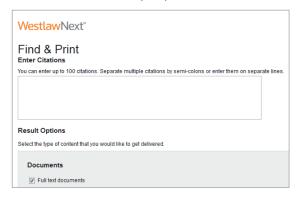

# **Find & Print Widget**

The easiest way to find and deliver documents on WestlawNext is now the easiest way to find and deliver documents within your portal.